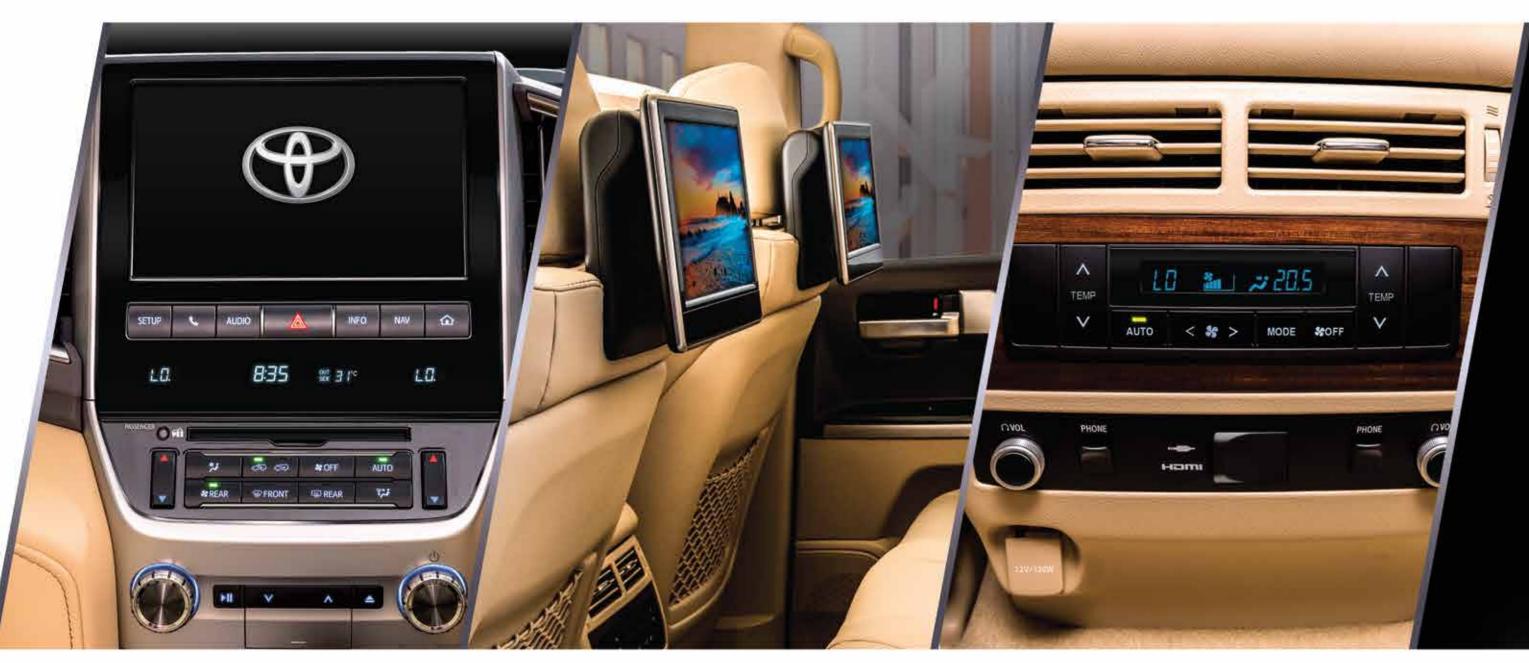

#### Total Control is at Your Command

The distinct sense of authority that pervades the spacious cockpit of the Land Cruiser is a product of the expansive design, that seamlessly blends high quality and user friendly functionality.

#### In–Dash Entertainment System

Land Cruiser In-Dash Entertainment System is a fully integrated multimedia system including a colour touch screen with drag and flick capabilities and an advanced audio system compatible with USB devices and smartphones. Equipped with Telephone sync feature, now you can conveniently route your smartphone to connect it with your car while driving calmly.

#### Dual Rear Seat Entertainment

Now with luxury at your side, you can experience an added level of entertainment. Engage separately with the your own dedicated display without any hassle. Watch movies, videos and much more in ultimate luxury!

#### Rear Central Console with Dual A/C and Entertainment Control

Designed to give you the controls in your hand, the rear central console provides Dual A/C with climate control to best suit your needs. In addition it supports ease in engagement with your RSE.