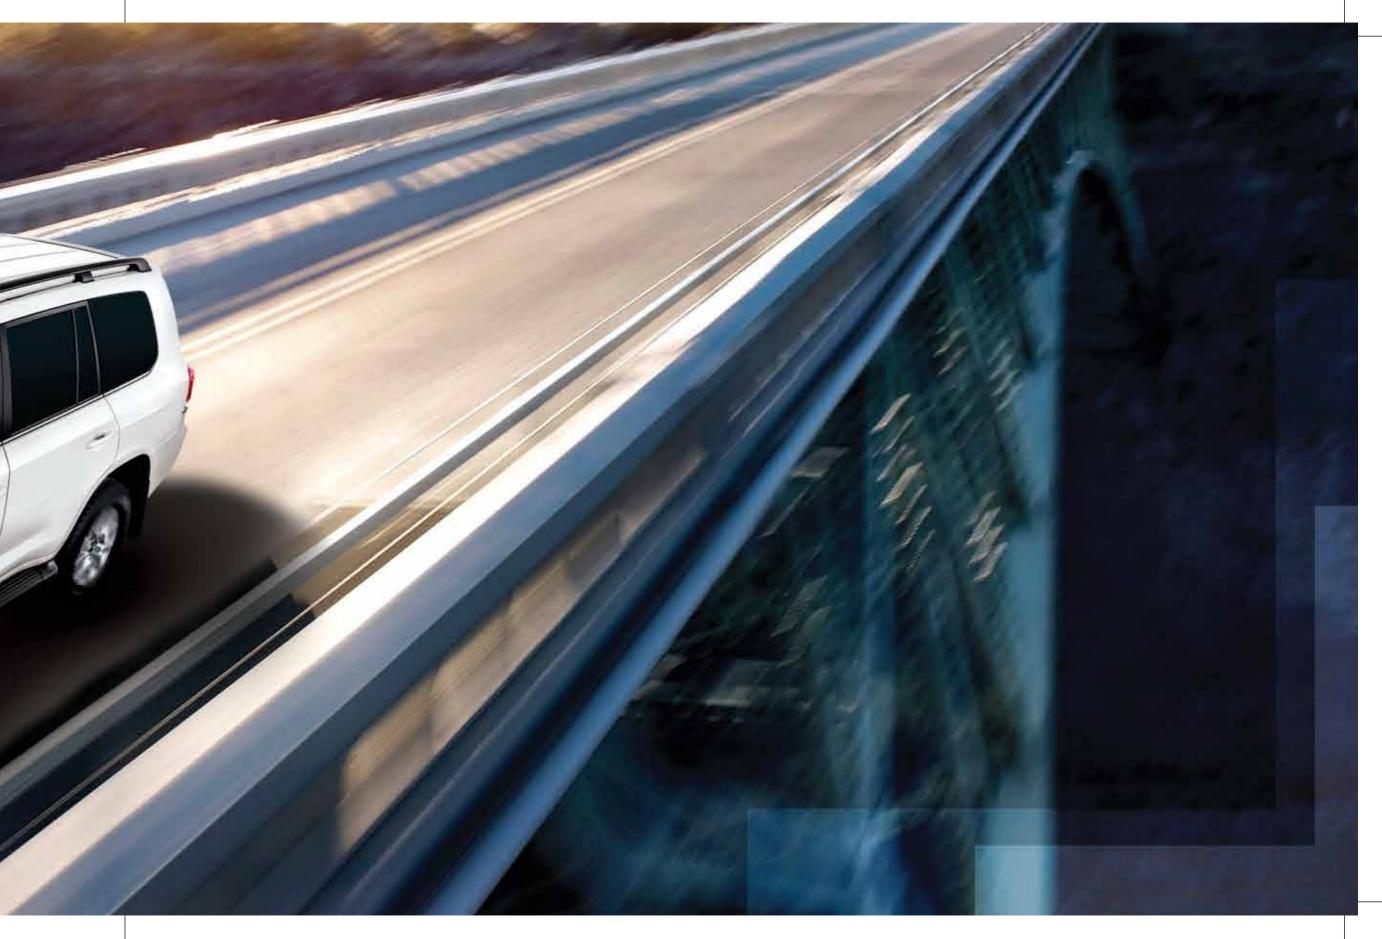

#### SRS Airbags

Best-in-class collision protection for cabin occupants, thanks to Supplemental Restraint System, dual-stage driver airbag/front passenger airbag, along with available knee airbags for the driver and front-seat passenger, with side and curtain-shield airbags for 1st- and 2nd-row outer-seat occupants.