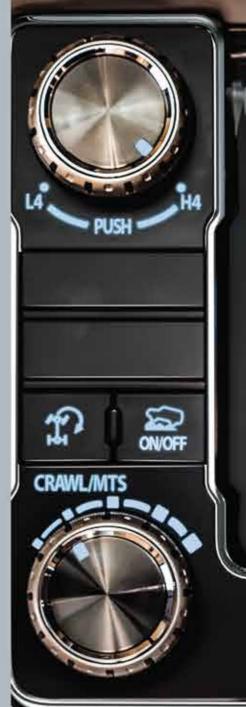

#### Multi-terrain Select <5-mode>

By choosing one of the five drive modes at the touch of a dial, this revolutionary system provides the optimum traction you need to handle a wide range of road surfaces. In addition, when Crawl Control is active, AUTO mode is automatically selected and Active Traction Control (A-TRAC) matched to the pre-set vehicle speed is activated to help drivers of all levels to enjoy secure, sure-footed control when traveling over rough terrain.

#### Crawl Control

#### Crawl Control with Turn Assist Function

Crawl Control helps provide optimal throttle and brake control, maintaining a constant low speed to support safe, sure driving on sand, dirt, rock, snow, mud, steep grades or other surfaces that require fine accelerator control. Five speeds are offered, with fully automatic throttle and brake control that helps you to concentrate on steering the vehicle.