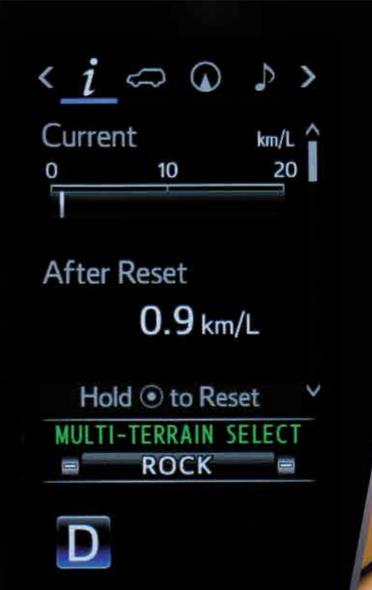

#### Multi-terrain Select <5-mode>

By choosing one of the five drive modes at the touch of a dial, this revolutionary system provides the optimum traction you need to handle a wide range of road surfaces. In addition, when Crawl Control is active, AUTO mode is automatically selected and Active Traction Control (A-TRAC) matched to the pre-set vehicle speed is activated to help drivers of all levels to enjoy secure, sure-footed control when traveling over rough terrain.

#### Multi Information Display

Sitting comfortably at driver eye-level, the multi-information display provides all relevant vehicle information, such as speed, steering wheel angle or Multi-Terrain Select display.