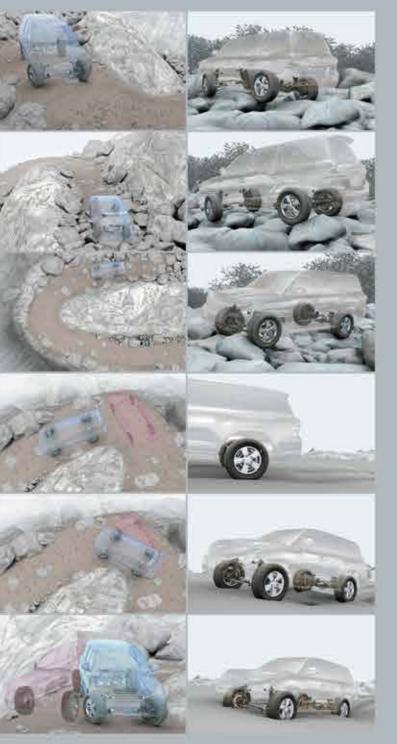

#### Multi-terrain Select <5-mode>

By choosing one of the five drive modes at the touch of a dial, this revolutionary system provides the optimum traction you need to handle a wide range of road surfaces. In addition, when Crawl Control is active, AUTO mode is automatically selected and Active Traction Control (A-TRAC) matched to the pre-set vehicle speed is activated to help drivers of all levels to enjoy secure, sure-footed control when traveling over rough terrain.

#### Off-Roading Capabilities

The Land Cruiser's exceptional all-terrain capability realizes a smooth and comfortable driving experience.

#### Crawl Control

#### Crawl Control with Turn Assist Function

Crawl Control helps provide optimal throttle and brake control, maintaining a constant low speed to support safe, sure driving on sand, dirt, rock, snow, mud, steep grades or other surfaces that require fine accelerator control. Five speeds are offered, with fully automatic throttle and brake control that helps you to concentrate on steering the vehicle.

The Turn Assist function helps the driver smoothly execute turns that would otherwise require multiple steering adjustments by helping to ensure steering response when traveling at a fixed speed.