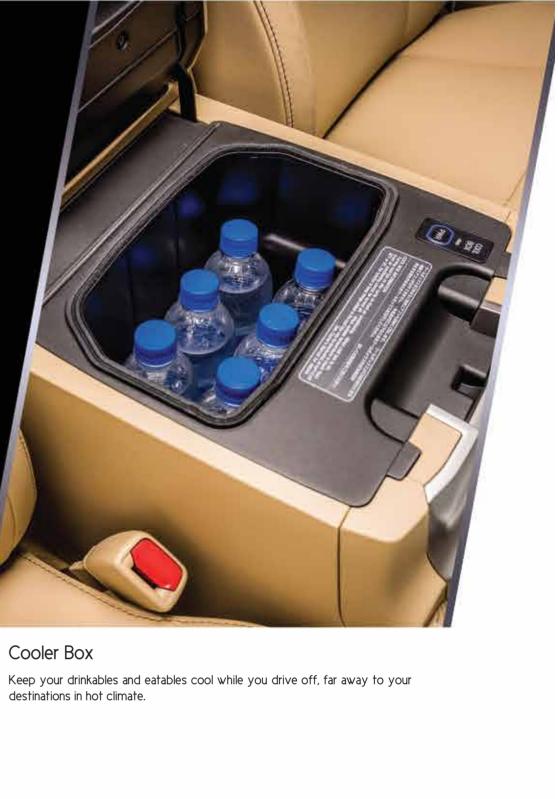

Keep your drinkables and eatables cool while you drive off, far away to your destinations in hot climate.